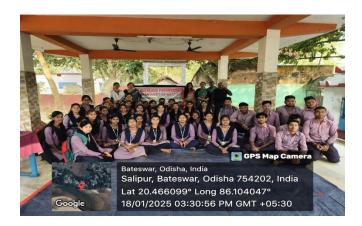

On 18th January 2025, the Department of Botany, An awareness rally was inaugurated by Principal, Dr. Sangita Mishra, and the entire teaching faculty, organized an outreach program on the topic "Environmental Awareness" at Bateswar, the adopted village of Salipur Autonomous College. The event was attended by more than 30 village members, including the children, faculties, and students of the college, who actively participated in making the program a success.