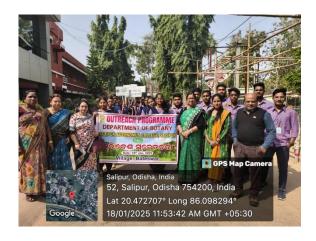

On 18th January 2025, the Department of Botany, An awareness rally was inaugurated by Principal, Dr. Sangita Mishra, and the entire teaching faculty, organized an outreach program on the topic "Environmental Awareness" at Bateswar, the adopted village of Salipur Autonomous College. The event was attended by more than 30 village members, including the children, faculties, and students of the college, who actively participated in making the program a success.