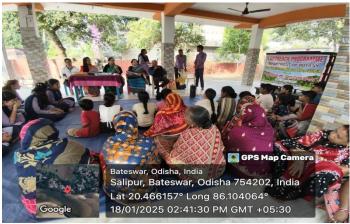

On 18th January 2025, the Department of Botany, An awareness rally was inaugurated by Principal, Dr. Sangita Mishra, and the entire teaching faculty, organized an outreach program on the topic "Environmental Awareness" at Bateswar, the adopted village of Salipur Autonomous College. The event was attended by more than 30 village members, including the children, faculties, and students of the college, who actively participated in making the program a success.

The program began at **2:00 PM** with a warm welcome by the faculty members and a speech by Third-year student, **Shakti Prasad Sahoo**, who set the tone for the day by speaking about the importance of environmental awareness and its impact on the future. His speech was followed by a motivating address from the **HOD**, **Mrs. Jayanteebala Parija**, who emphasized the need for collective action in environmental conservation and stressed the role of youth in this critical endeavor. **Miss Preeti Paramita Dwibedy,Monalisha Barik recited poems**. +3 2<sup>nd</sup> **year students Rajashree,Deepti,Sudeshna,Pragyan** performed a dance drama on plantation . Quiz was held among village children. The winners were awarded small prizes, including chocolates and pens, which brought smiles to their faces and encouraged them to learn more about environmental matters.