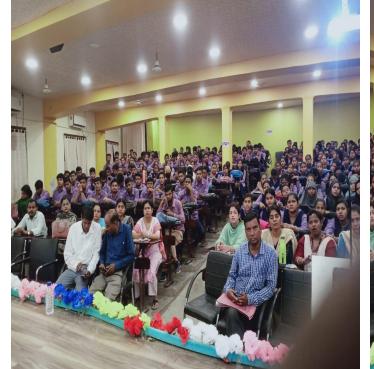

## ସାଲେପୁର କଲେଜରେ ଇ–ଲାଇବ୍ରେରୀ ତାଲିମ୍ ଶିବିର

ଇ–ଲାଇବ୍ରେରୀ ବ୍ୟବହାର ସମ୍ଭନ୍ଧୀୟ ତାଲିମ ଶିବିର

<mark>ମଲେପୁର,୬୧୦(ଆପ୍ର): ସାଲେପୁର ବ୍ୟଂଶାସିତ କୁମାର ମହାପାତ୍ର, ଜାତ</mark>ନ୍ତାତ୍ରା, ଅଧାପକମାନେ ଜପପୋରୀ କୌଶକ ଶିକ୍ଷା କରିଥିଲେ । ରସାଡ ୀ<mark>ହାବିଦ୍ୟାଳୟର ମଧିସୂଦନ ପ୍ରେକ୍ଷାଳୟ ପରିସରରେ ମୋବାଇଲ୍</mark> ଓ କମ୍ପ୍ୟୁରେ କରିଆରେ ଇ–ଲାଇବ୍ରେରୀ ବିଭାଗ ମୁଖ୍ୟ ଡ. ଅସିତ୍ ପରିଜା ପ୍ରାରଞ୍ଜିକ ସ୍ତକ୍ଷ କିପରି ସଦୁପଯୋଗ କରିପାରିବେ ସେ ସମ୍ପର୍କରେ ଅନୁଷ୍ଠିତ ହୋଇ<mark>ଯାଇଛି । ଉକ୍ତ କାର୍ଯ୍ୟକ୍ରମ ଓଡ଼ି</mark>ଶା ସୂଚନା ଦେଇଥିଲେ । ମହାବିଦ୍ୟାଳୟର ଅଧ୍ୟକ୍ଷା ହଳଶିକ୍ଷା ପରିଷଦ, ଇବିଷ୍କୋ ଓ ସାଲେପୁର ଡ. ସଂଗୀତା ମିଶ୍ରଙ୍କ ସଭାପତିତ୍ୱରେ ଆୟୋଳିତ <mark>ୟଙ୍କାସିତ ମହାବିଦ୍ୟାଳୟର ମିଳିତ ଆନୁକୂ</mark>ଲ୍ୟରେ ଏହି ଶିବିରରେ ଶତାଧିକ ଛାତ୍ରଛାତ୍ରୀ, ଅଧ୍ୟାପକ, ଅନ**ର୍ଚ୍ଚତ ହୋଇଥିଲା । ଇବିଷ୍କୋର ପୁର୍ଶିକକ ରାଜ** ଅଧ୍ୟାପିକା ଯୋଗଦେଇ ଇ–ରିସୋର୍ସର ବ୍ୟବହାର

୬ I୧୦(ସମିସ): ସାଲେପ୍ସର ସ୍ୱଙ୍ଟଶାସିତ ମହାବିଦ୍ୟାଳ ପ୍ରେକ୍ଷାଳୟ ପରିସରରେ ଇ-ଲାଇବ୍ରେରୀ ବ୍ୟବହାର ସମୁନ୍ଧୀୟ ତାଲିମ୍ ଶିବିର ଅନୁଞ୍ଚିତ ଯାଇଛି । ଉକ୍ତ କାର୍ଯ୍ୟକ୍ରମ ଓଡ଼ିଶା ଉଚ୍ଚ ଶିକ୍ଷା ପରିଷଦ, ଇବିସ୍କ୍ରୋ ଓ ସାଲେପୁର ସ୍କଙ୍କଶାସିତ ମହାବିଦ୍ୟାଳୟର ମିଳିତ ଆନୁକୂଲ୍ୟରେ ଅନୁଷ୍ଠିତ ହୋଇଥିଲା । ଇବିସ୍କୋର ପର୍ଶକ୍ଷକ ରାଜକମାର ମହାପାତ, ଛାତ୍ରଛାତ୍ରୀ, ମୋତାଇଲ ଓ କମ୍ପ୍ୟଟର କରିଆରେ ଇ-ଲାଇବେରୀ କିପରି ସଦପଯୋଗ କରିପାରିବେ ତାହା ବିୟତ ଭାବେ ପୋଜେକର ମାଧ୍ୟମରେ ବର୍ଣ୍ଣନ। କରିଥିଲେ । ମହାବିଦ୍ୟାଳୟର ଅଧ୍ୟକ୍ଷା ତଃ ସଙ୍ଗୀତା ମିଶ୍ୱଙ୍କ ସଭାପତିତ୍ୱରେ ଆୟୋଳିତ ଏହି ରେ ୫ ଶହରୁ ଉର୍ଦ୍ଧ ଛାତ୍ରଛାତ୍ରୀ, ଅଧ୍ୟାପକ, ଅଧ୍ୟାପିକା ଇ–ରିସୋର୍ସର ବ ଯାଗା କୌଶଳ ଶିକ୍ଷା କରିଥିଲେ । ରସାୟନ ବିଭାଗ ମୁଖ୍ୟ ଡ. ଅସିତ ପରିକା କାର୍ଯ୍ୟକମ ସମ୍ପର୍କରେ ପ୍ରାରମ୍ଭିକ ସ୍ୱତନା ଦେଇଥିଲେ । ଗ୍ରିୟାଗାରର କର୍ମିତାରୀ ଦେବାଶିଷ ଦାକ୍ଷିତ, ସ୍ୱଳିତ ଶତପଥା, ସହଗ୍ରହାଗାରିକ ସ୍ୱପ୍ତା ସୋନାଲିକା ଷଡ଼ଙ୍ଗୀ ସହଯୋଗ କରିଥିଲେ । ଗ଼ନ୍ଦାଗାରିକ ପ୍ରଦୋଷ ମହାନ୍ତି ଧନ୍ୟବାଦ ଦେଇଥିଲେ ।