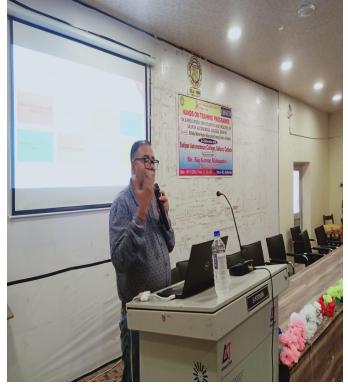

## ସାଲେପୁର କଲେଜରେ ଇ–ଲାଇବ୍ରେରୀ ତାଲିମ୍ ଶିବିର

ଇ–ଲାଇବ୍ରେରୀ ବ୍ୟବହାର ସମ୍ଭନ୍ଧୀୟ ତାଲିମ ଶିବିର

<mark>ମଲେପୁର,୬୧୦(ଆପ୍ର): ସାଲେପୁର ବ୍ୟଂଶାସିତ କୁମାର ମହାପାତ୍ର, ଜାତ</mark>ନ୍ତାତ୍ରା, ଅଧାପକମାନେ ଜପପୋରୀ କୌଶକ ଶିକ୍ଷା କରିଥିଲେ । ରସାଡ ୀ<mark>ହାବିଦ୍ୟାଳୟର ମଧିସୂଦନ ପ୍ରେକ୍ଷାଳୟ ପରିସରରେ ମୋବାଇଲ୍</mark> ଓ କମ୍ପ୍ୟୁରେ କରିଆରେ ଇ–ଲାଇବ୍ରେରୀ ବିଭାଗ ମୁଖ୍ୟ ଡ. ଅସିତ୍ ପରିଜା ପ୍ରାରଞ୍ଜିକ ସ୍ତକ୍ଷ କିପରି ସଦୁପଯୋଗ କରିପାରିବେ ସେ ସମ୍ପର୍କରେ ଅନୁଷ୍ଠିତ ହୋଇ<mark>ଯାଇଛି । ଉକ୍ତ କାର୍ଯ୍ୟକ୍ରମ ଓଡ଼ି</mark>ଶା ସୂଚନା ଦେଇଥିଲେ । ମହାବିଦ୍ୟାଳୟର ଅଧ୍ୟକ୍ଷା ହଳଶିକ୍ଷା ପରିଷଦ, ଇବିଷ୍କୋ ଓ ସାଲେପୁର ଡ. ସଂଗୀତା ମିଶ୍ରଙ୍କ ସଭାପତିତ୍ୱରେ ଆୟୋଳିତ <mark>ୟଙ୍କାସିତ ମହାବିଦ୍ୟାଳୟର ମିଳିତ ଆନୁକୂ</mark>ଲ୍ୟରେ ଏହି ଶିବିରରେ ଶତାଧିକ ଛାତ୍ରଛାତ୍ରୀ, ଅଧ୍ୟାପକ, ଅନ**ର୍ଚ୍ଚତ ହୋଇଥିଲା । ଇବିଷ୍କୋର ପୁର୍ଶିକକ ରାଜ** ଅଧ୍ୟାପିକା ଯୋଗଦେଇ ଇ–ରିସୋର୍ସର ବ୍ୟବହାର

୬ I୧୦(ସମିସ): ସାଲେପ୍ସର ସ୍ୱଙ୍ଟଶାସିତ ମହାବିଦ୍ୟାଳ ପ୍ରେକ୍ଷାଳୟ ପରିସରରେ ଇ-ଲାଇବ୍ରେରୀ ବ୍ୟବହାର ସମୁନ୍ଧୀୟ ତାଲିମ୍ ଶିବିର ଅନୁଞ୍ଚିତ ଯାଇଛି । ଉକ୍ତ କାର୍ଯ୍ୟକ୍ରମ ଓଡ଼ିଶା ଉଚ୍ଚ ଶିକ୍ଷା ପରିଷଦ, ଇବିସ୍କ୍ରୋ ଓ ସାଲେପୁର ସ୍କଙ୍କଶାସିତ ମହାବିଦ୍ୟାଳୟର ମିଳିତ ଆନୁକୂଲ୍ୟରେ ଅନୁଷ୍ଠିତ ହୋଇଥିଲା । ଇବିସ୍କୋର ପର୍ଶକ୍ଷକ ରାଜକମାର ମହାପାତ, ଛାତ୍ରଛାତ୍ରୀ, ମୋତାଇଲ ଓ କମ୍ପ୍ୟଟର କରିଆରେ ଇ-ଲାଇବେରୀ କିପରି ସଦପଯୋଗ କରିପାରିବେ ତାହା ବିୟତ ଭାବେ ପୋଜେକର ମାଧ୍ୟମରେ ବର୍ଣ୍ଣନ। କରିଥିଲେ । ମହାବିଦ୍ୟାଳୟର ଅଧ୍ୟକ୍ଷା ତଃ ସଙ୍ଗୀତା ମିଶ୍ୱଙ୍କ ସଭାପତିତ୍ୱରେ ଆୟୋଳିତ ଏହି ରେ ୫ ଶହରୁ ଉର୍ଦ୍ଧ ଛାତ୍ରଛାତ୍ରୀ, ଅଧ୍ୟାପକ, ଅଧ୍ୟାପିକା ଇ–ରିସୋର୍ସର ବ ଯାଗା କୌଶଳ ଶିକ୍ଷା କରିଥିଲେ । ରସାୟନ ବିଭାଗ ମୁଖ୍ୟ ଡ. ଅସିତ ପରିକା କାର୍ଯ୍ୟକମ ସମ୍ପର୍କରେ ପ୍ରାରମ୍ଭିକ ସ୍ୱତନା ଦେଇଥିଲେ । ଗ୍ରିୟାଗାରର କର୍ମିତାରୀ ଦେବାଶିଷ ଦାକ୍ଷିତ, ସ୍ୱଳିତ ଶତପଥା, ସହଗ୍ରହାଗାରିକ ସ୍ୱପ୍ତା ସୋନାଲିକା ଷଡ଼ଙ୍ଗୀ ସହଯୋଗ କରିଥିଲେ । ଗ଼ନ୍ଦାଗାରିକ ପ୍ରଦୋଷ ମହାନ୍ତି ଧନ୍ୟବାଦ ଦେଇଥିଲେ ।