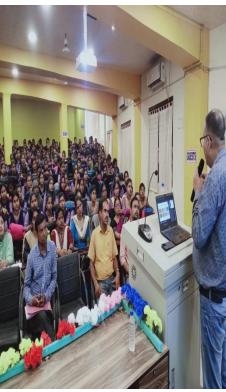

## ସାଲେପୁର କଲେଜରେ ଇ–ଲାଇବ୍ରେରୀ ତାଲିମ୍ ଶିବିର

ଇ–ଲାଇବ୍ରେରୀ ବ୍ୟବହାର ସମ୍ଭନ୍ଧୀୟ ତାଲିମ ଶିବିର

<mark>ମଲେପୁର,୬୧୦(ଆପ୍ର): ସାଲେପୁର ବ୍ୟଂଶାସିତ କୁମାର ମହାପାତ୍ର, ଜାତ</mark>ନ୍ତାତ୍ରା, ଅଧାପକମାନେ ଜପପୋରୀ କୌଶକ ଶିକ୍ଷା କରିଥିଲେ । ରସାଡ ୀ<mark>ହାବିଦ୍ୟାଳୟର ମଧିସୂଦନ ପ୍ରେକ୍ଷାଳୟ ପରିସରରେ ମୋବାଇଲ୍</mark> ଓ କମ୍ପ୍ୟୁରେ କରିଆରେ ଇ–ଲାଇବ୍ରେରୀ ବିଭାଗ ମୁଖ୍ୟ ଡ. ଅସିତ୍ ପରିଜା ପ୍ରାରଞ୍ଜିକ ସ୍ତକ୍ଷ କିପରି ସଦୁପଯୋଗ କରିପାରିବେ ସେ ସମ୍ପର୍କରେ ଅନୁଷ୍ଠିତ ହୋଇ<mark>ଯାଇଛି । ଉକ୍ତ କାର୍ଯ୍ୟକ୍ରମ ଓଡ଼ି</mark>ଶା ସୂଚନା ଦେଇଥିଲେ । ମହାବିଦ୍ୟାଳୟର ଅଧ୍ୟକ୍ଷା ହଳଶିକ୍ଷା ପରିଷଦ, ଇବିଷ୍କୋ ଓ ସାଲେପୁର ଡ. ସଂଗୀତା ମିଶ୍ରଙ୍କ ସଭାପତିତ୍ୱରେ ଆୟୋଳିତ <mark>ୟଙ୍କାସିତ ମହାବିଦ୍ୟାଳୟର ମିଳିତ ଆନୁକୂ</mark>ଲ୍ୟରେ ଏହି ଶିବିରରେ ଶତାଧିକ ଛାତ୍ରଛାତ୍ରୀ, ଅଧ୍ୟାପକ, ଅନ**ର୍ଚ୍ଚତ ହୋଇଥିଲା । ଇବିଷ୍କୋର ପୁର୍ଶିକକ ରାଜ** ଅଧ୍ୟାପିକା ଯୋଗଦେଇ ଇ–ରିସୋର୍ସର ବ୍ୟବହାର

୬ I୧୦(ସମିସ): ସାଲେପ୍ସର ସ୍ୱଙ୍ଟଶାସିତ ମହାବିଦ୍ୟାଳ ପ୍ରେକ୍ଷାଳୟ ପରିସରରେ ଇ-ଲାଇବ୍ରେରୀ ବ୍ୟବହାର ସମୁନ୍ଧୀୟ ତାଲିମ୍ ଶିବିର ଅନୁଞ୍ଚିତ ଯାଇଛି । ଉକ୍ତ କାର୍ଯ୍ୟକ୍ରମ ଓଡ଼ିଶା ଉଚ୍ଚ ଶିକ୍ଷା ପରିଷଦ, ଇବିସ୍କ୍ରୋ ଓ ସାଲେପୁର ସ୍କଙ୍କଶାସିତ ମହାବିଦ୍ୟାଳୟର ମିଳିତ ଆନୁକୂଲ୍ୟରେ ଅନୁଷ୍ଠିତ ହୋଇଥିଲା । ଇବିସ୍କୋର ପର୍ଶକ୍ଷକ ରାଜକମାର ମହାପାତ, ଛାତ୍ରଛାତ୍ରୀ, ମୋତାଇଲ ଓ କମ୍ପ୍ୟଟର କରିଆରେ ଇ-ଲାଇବେରୀ କିପରି ସଦପଯୋଗ କରିପାରିବେ ତାହା ବିୟତ ଭାବେ ପୋଜେକର ମାଧ୍ୟମରେ ବର୍ଣ୍ଣନ। କରିଥିଲେ । ମହାବିଦ୍ୟାଳୟର ଅଧ୍ୟକ୍ଷା ତଃ ସଙ୍ଗୀତା ମିଶ୍ୱଙ୍କ ସଭାପତିତ୍ୱରେ ଆୟୋଳିତ ଏହି ରେ ୫ ଶହରୁ ଉର୍ଦ୍ଧ ଛାତ୍ରଛାତ୍ରୀ, ଅଧ୍ୟାପକ, ଅଧ୍ୟାପିକା ଇ–ରିସୋର୍ସର ବ ଯାଗା କୌଶଳ ଶିକ୍ଷା କରିଥିଲେ । ରସାୟନ ବିଭାଗ ମୁଖ୍ୟ ଡ. ଅସିତ ପରିକା କାର୍ଯ୍ୟକମ ସମ୍ପର୍କରେ ପ୍ରାରମ୍ଭିକ ସ୍ୱତନା ଦେଇଥିଲେ । ଗ୍ରିୟାଗାରର କର୍ମିତାରୀ ଦେବାଶିଷ ଦାକ୍ଷିତ, ସ୍ୱଳିତ ଶତପଥା, ସହଗ୍ରହାଗାରିକ ସ୍ୱପ୍ତା ସୋନାଲିକା ଷଡ଼ଙ୍ଗୀ ସହଯୋଗ କରିଥିଲେ । ଗ଼ନ୍ଦାଗାରିକ ପ୍ରଦୋଷ ମହାନ୍ତି ଧନ୍ୟବାଦ ଦେଇଥିଲେ ।